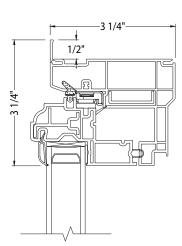

0.875" WIDE x 0.125" TALL

| System Description |                     |
|--------------------|---------------------|
| Minimum panel size | 17" W x 17" H       |
| Maximum panel size | 52 1/8" W x 38" H   |
| Frame depth        | 3 1/4"              |
| Sightline          | 2 3/4" flush frame  |
|                    | 3 1/4" flange frame |