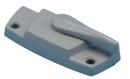

## **Hardware Options**

Crack Handle - Arm Operator (V500/550)

Sash Lock (V100/200)