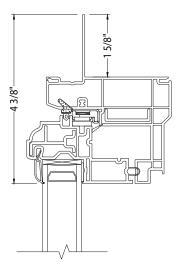

0.875" WIDE x 0.125" TALL

| System Description |                     |
|--------------------|---------------------|
| Minimum panel size | 17" W x 17" H       |
| Maximum panel size | 52 1/8" W x 38" H   |
| Frame depth        | 3 1/4"              |
| Sightline          | 2 3/4" flush frame  |
|                    | 3 1/4" flange frame |

## Configurations ES-V550

**-S** 

Flange Frame

Flush Frame

Fin Frame

Details ES-V550