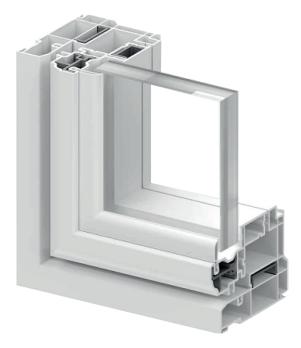

# ES-V550 Awning Window

### **Features**

•

- Glass options: 7/16" laminated glass 1" insulating glass 1" insulating laminated glass
- FBC Test: FL 42157
- Screen options available
- Mullion options available
- Aluminum reinforced
- Standard colors available
- Muntin:

0.875" WIDE x 0.125" TALL

| System Description |                     |
|--------------------|---------------------|
| Minimum panel size | 17" W x 17" H       |
| Maximum panel size | 52 1/8" W x 38" H   |
| Frame depth        | 3 1/4"              |
| Sightline          | 2 3/4" flush frame  |
|                    | 3 1/4" flange frame |