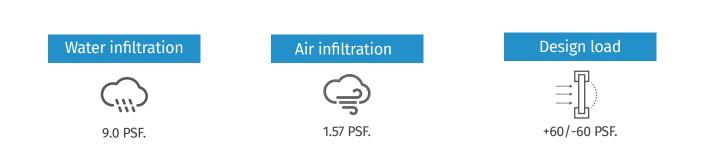

### **Features**

•

- Glass options: 7/16" laminated glass 1" insulating glass 1" insulating laminated glass
- FBC Test: FL 42157
- Screen options available
- Mullion options available
- Aluminum reinforced
- Standard colors available
- Muntin: