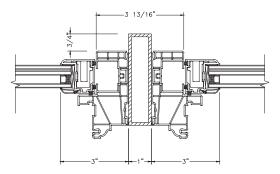

/16" laminated glass 1" insulating glass 1" insulating laminated glass
- FBC Test: FL 42157
- Screen options available
- Mullion options available
- Aluminum reinforced
- Standard colors available
- Muntin:

0.875" WIDE x 0.125" TALL

| System Description |                     |
|--------------------|---------------------|
| Minimum panel size | 17" W x 17" H       |
| Maximum panel size | 52 1/8" W x 38" H   |
| Frame depth        | 3 1/4"              |
| Sightline          | 2 3/4" flush frame  |
|                    | 3 1/4" flange frame |



## ES-V550 Awning Window

## Configurations ES-V550







**-S** 

Flange Frame

Flush Frame

Fin Frame

Details ES-V550









## **Hardware Options**



Crack Handle - Arm Operator (V500/550)



Sash Lock (V100/200)

## **Aluminum Mullion**



## Service

Our engineers and designers provide customers with ongoing assistance and technical support to ensure the best solution for every project.

We offer professional guidance to help customers pinpoint and balance their priorities. With this expert assistance, customers can plan and complete projects to achieve maximum benefits.

# Colors & Finishes

### **Standard color**



White

## Custom Colors & Laminate Foils (Coming soon)











Golden Oak



Trompet C-32 N Smooth

Anthracite Grey 7016 Smooth 2

Black Smooth 2

Ceylon C-34 N Smooth



#### **Hardware Colors**



White

## **Engineering and Design**

We offer the right solution for the most complex projects, and respond efficiently to the demands of architects. We can deliver reliable, efficient and affordable products