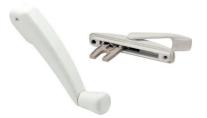

## **Hardware Options**

Crack Handle - Arm Operator (V500/550)

Sash Lock (V100/200)