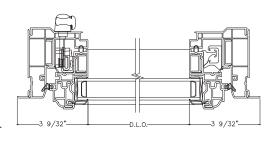

0.875" WIDE x 0.125" TALL

| System Description |                     |
|--------------------|---------------------|
| Minimum panel size | 17" W x 17" H       |
| Maximum panel size | 52 1/8" W x 38" H   |
| Frame depth        | 3 1/4"              |
| Sightline          | 2 3/4" flush frame  |
|                    | 3 1/4" flange frame |

## Configurations ES-V550

**-S** 

Flange Frame

Flush Frame

Fin Frame

Details ES-V550