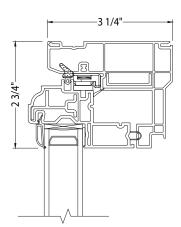

0.875" WIDE x 0.125" TALL

| System Description |                     |
|--------------------|---------------------|
| Minimum panel size | 17" W x 17" H       |
| Maximum panel size | 52 1/8" W x 38" H   |
| Frame depth        | 3 1/4"              |
| Sightline          | 2 3/4" flush frame  |
|                    | 3 1/4" flange frame |