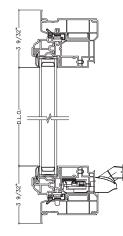

0.875" WIDE x 0.125" TALL

| System Description |                     |
|--------------------|---------------------|
| Minimum panel size | 17" W x 17" H       |
| Maximum panel size | 52 1/8" W x 38" H   |
| Frame depth        | 3 1/4"              |
| Sightline          | 2 3/4" flush frame  |
|                    | 3 1/4" flange frame |

## Configurations ES-V550

**-S** 

Flange Frame

Flush Frame

Fin Frame

Details ES-V550