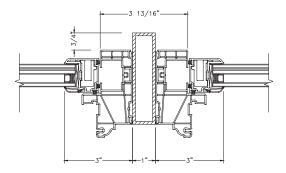

0.875" WIDE x 0.125" TALL

| System Description |                     |
|--------------------|---------------------|
| Minimum panel size | 18 1/8" W x 25" H   |
| Maximum panel size | 29" W x 83" H       |
|                    | 41" W x 62" H       |
| Frame depth        | 3 1/4"              |
| Sightline          | 2 3/4" flush frame  |
|                    | 3 1/4" flange frame |

#### Configurations ES-V500

Flange Frame

Flush Frame

Details ES-V500