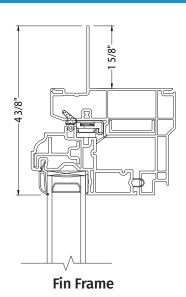

0.875" WIDE x 0.125" TALL

| System Description |                     |
|--------------------|---------------------|
| Minimum panel size | 18 1/8" W x 25" H   |
| Maximum panel size | 29" W x 83" H       |
|                    | 41" W x 62" H       |
| Frame depth        | 3 1/4"              |
| Sightline          | 2 3/4" flush frame  |
|                    | 3 1/4" flange frame |

#### Configurations ES-V500

Flange Frame

Flush Frame

Details ES-V500