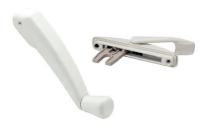

#### **Hardware Options**

Crack Handle - Arm Operator (V500/550)

Sash Lock (V100/200)