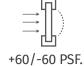

# ES-V500

### **Casement Window**





#### **Features**

- Glass options:
  7/16" laminated glass
  1" insulating glass
  1" insulating laminated glass
- FBC Test: FL 42156
- · Screen options available
- · Mullion options available
- · Aluminum reinforced
- Standard colors available
- Muntin:



0.875" WIDE x 0.125" TALL

| System Description |                     |
|--------------------|---------------------|
| Minimum panel size | 18 1/8" W x 25" H   |
| Maximum panel size | 29" W x 83" H       |
|                    | 41" W x 62" H       |
| Frame depth        | 3 1/4"              |
| Sightline          | 2 3/4" flush frame  |
|                    | 3 1/4" flange frame |

Water infiltration

Air infiltration

Design load







1.57 PSF.



# ES-V500



## **Casement Window**

#### Configurations ES-V500







Flange Frame

Flush Frame

Details ES-V500





# Accesories

#### **Hardware Options**



Crack Handle - Arm Operator (V500/550)



Sash Lock (V100/200)

#### **Aluminum Mullion**



## **Service**

Our engineers and designers provide customers with ongoing assistance and technical support to ensure the best solution for every project.

We offer professional guidance to help customers pinpoint and balance their priorities. With this expert assistance, customers can plan and complete projects to achieve maximum benefits.

# Colors & Finishes

#### Standard color



#### **Custom Colors & Laminate Foils (Coming soon)**







Black Smooth 2



Ceylon C-34 N Smooth



Flemish Gold C-33 N Smooth



Golden Oak



Trompet