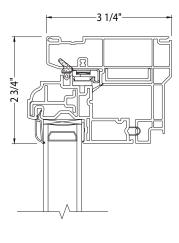

0.875" WIDE x 0.125" TALL

| System Description |                     |
|--------------------|---------------------|
| Minimum panel size | 18 1/8" W x 25" H   |
| Maximum panel size | 29" W x 83" H       |
|                    | 41" W x 62" H       |
| Frame depth        | 3 1/4"              |
| Sightline          | 2 3/4" flush frame  |
|                    | 3 1/4" flange frame |

#### Configurations ES-V500

Flange Frame

Flush Frame

Details ES-V500