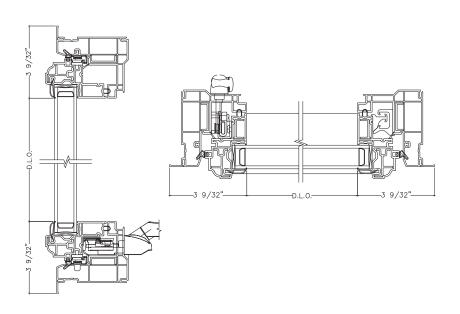

0.875" WIDE x 0.125" TALL

| System Description |                     |
|--------------------|---------------------|
| Minimum panel size | 18 1/8" W x 25" H   |
| Maximum panel size | 29" W x 83" H       |
|                    | 41" W x 62" H       |
| Frame depth        | 3 1/4"              |
| Sightline          | 2 3/4" flush frame  |
|                    | 3 1/4" flange frame |

#### Configurations ES-V500

Flange Frame

Flush Frame

Details ES-V500