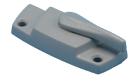

#### **Hardware Options**

Crack Handle - Arm Operator (V500/550)

Sash Lock (V100/200)