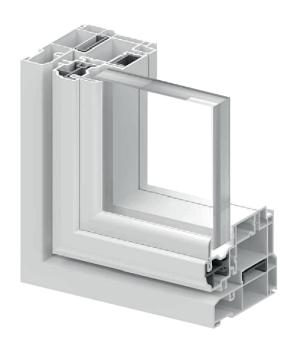

# ES-V500

### **Casement Window**

#### **Features**

- Glass options:
  7/16" laminated glass
  1" insulating glass
  1" insulating laminated glass
- FBC Test: FL 42156
- · Screen options available
- · Mullion options available
- · Aluminum reinforced
- Standard colors available
- Muntin:

0.875" WIDE x 0.125" TALL

| System Description |                     |
|--------------------|---------------------|
| Minimum panel size | 18 1/8" W x 25" H   |
| Maximum panel size | 29" W x 83" H       |
|                    | 41" W x 62" H       |
| Frame depth        | 3 1/4"              |
| Sightline          | 2 3/4" flush frame  |
|                    | 3 1/4" flange frame |