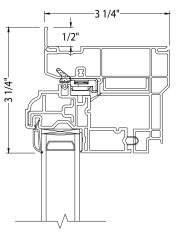

0.875" WIDE x 0.125" TALL

| System Description |                     |
|--------------------|---------------------|
| Minimum panel size | 18 1/8" W x 25" H   |
| Maximum panel size | 29" W x 83" H       |
|                    | 41" W x 62" H       |
| Frame depth        | 3 1/4"              |
| Sightline          | 2 3/4" flush frame  |
|                    | 3 1/4" flange frame |

#### Configurations ES-V500

Flange Frame

Flush Frame

Details ES-V500